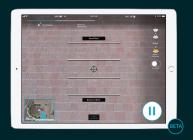

#### **POWERFUL FLIGHT CONTROL**

IMGING uses patented automated flight controls that let you inspect roofs and properties in as little as five minutes.