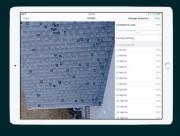

#### PATENTED VIRTUAL TEST SQUARES

Patented flight tech captures images representing a defined 100 sq. ft. portion of the roof.

#### **DAMAGE DETECTION**

In-app technology uses A.I. and deep learning tools to automatically detect damage for you.