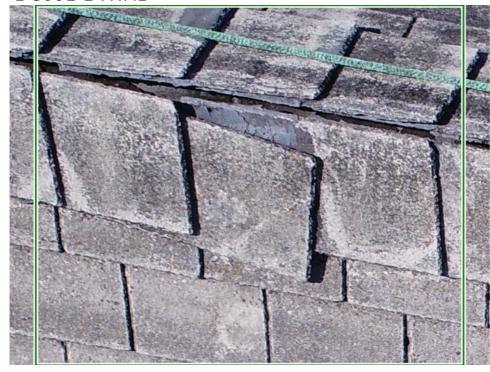

# PO003-2 WIND

Annotated by Jed Beck on 06/07/2018 12:07 EDT -0400

## **Additional Notes**

Jed 06/07/2018 12:07 EDT -0400 Beck

Missing Shingles