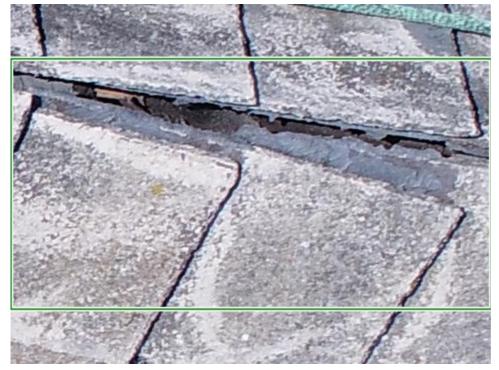

## DC001-1 WIND

Annotated by Jed Beck on 06/07/2018 12:08 EDT -0400

#### **Additional Notes**

Jed 06/07/2018 12:08 EDT -0400 Beck Shingle falling.